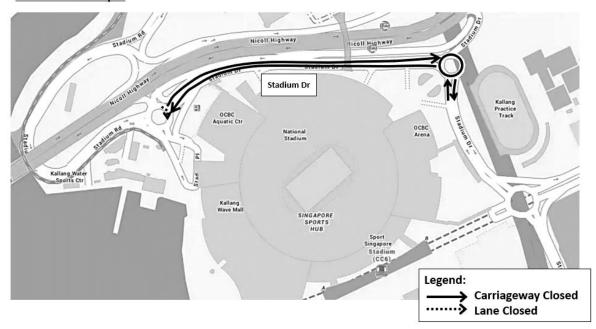

## **Sports Hub Sports Series: Cycle For Hope 2022**

| Date and Time                        | Road                                                                                                                                                            | Road Closure          |
|--------------------------------------|-----------------------------------------------------------------------------------------------------------------------------------------------------------------|-----------------------|
| 21 August 2022,<br>04.30am to 2.00pm | Stadium Dr  (between the roundabout connecting Stadium Rd, Stadium Place, Stadium Dr and the roundabout connecting Stadium Dr and the exit into Nicoll Highway) | Full road closure     |
|                                      | Roundabout connecting Stadium Rd, Stadium Place and Stadium Dr  (between Lamp post 70F and Lamp post 80F)                                                       | Leftmost lane closure |